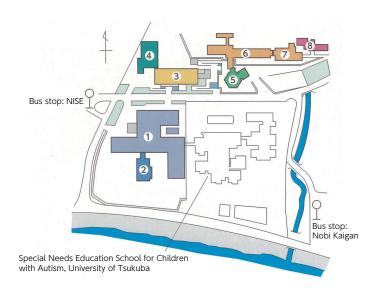

### Site and Building

| ①Administration Building                                |  |  |
|---------------------------------------------------------|--|--|
| ②Information Center of Special Needs Education Building |  |  |
| ③Building for In-service Training                       |  |  |
| (4) Gymnasium                                           |  |  |
| (§)Canteen                                              |  |  |
| <b>©West Dormitory for In-service Trainees</b>          |  |  |
| ②East Dormitory for In-service Trainees                 |  |  |
| ®Research Unit for Natural Living Environment           |  |  |