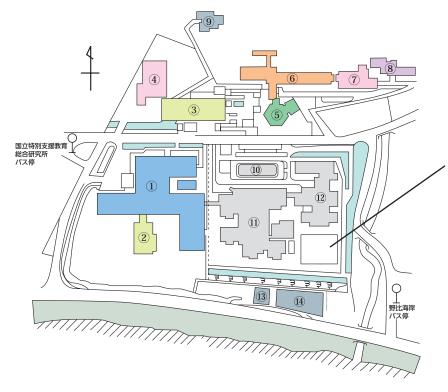

### ■平成 24 年度予算

| 運営費     | 施設費    | 総額        |
|---------|--------|-----------|
| 988,509 | 23,345 | 1,011,854 |

単位:千円

## ■敷地・建物

|      |                | 面積 (㎡)    |
|------|----------------|-----------|
| 敷地面積 |                | 75,226.88 |
| 建物面積 | ①研究管理棟         | 7,442.15  |
|      | ②特別支援教育情報センター棟 | 1,901.89  |
|      | ③研修棟           | 1,344.51  |
|      | ④ 体育館          | 1,737.65  |
|      | ⑤ 食堂棟          | 396.79    |
|      | ⑥ 西研修員宿泊棟      | 2,064.14  |
|      | ⑦東研修員宿泊棟       | 1,371.00  |
|      | 8生活支援研究棟       | 231.46    |
|      | ⑨職員研修館         | 131.40    |
|      | その他            | 688.32    |
|      | 合計             | 17,309.31 |





研究管理棟外観



研修員宿泊棟及び食堂棟(手前)外観



#### 筑波大学附属久里浜特別支援学校

- ⑩ 研究管理棟
- ① 校舎
- 12 寄宿舎
- ① 久里浜会館 1号館
- (4) 生活・運動学習センター

# **Budget and Facilities**

# ■ Budget of Annual Expenditure for FY 2012

| For Enterprise | For Facility | Total     |
|----------------|--------------|-----------|
| 988,509        | 23,345       | 1,011,854 |

Unit: 1,000 yen

### ■ Site and Building

|                     |                                                                 | Area (m²) |
|---------------------|-----------------------------------------------------------------|-----------|
| Total area          |                                                                 | 75,226.88 |
| Area of<br>building | 1 Administration Building                                       | 7,442.15  |
|                     | 2 The Information Center of S