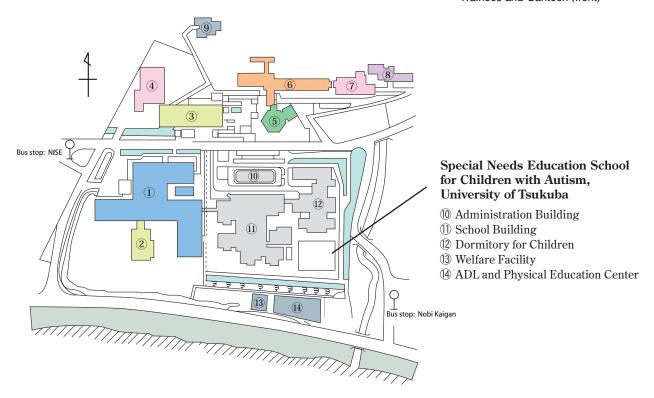

| 396.79    |
|                     | 6 West Dormitory for In-service Trainees                        | 2,064.14  |
|                     | 7 East Dormitory for In-service Trainees                        | 1,371.00  |
|                     | 8 Research Unit for Natural Living<br>Environment               | 231.46    |
|                     | 9 Welfare Facility                                              | 131.40    |
|                     | Others                                                          | 688.32    |
|                     | Total                                                           | 17,309.31 |

As of April 1, 2012



Appearance of Administration Building



Appearance of Dormitory for In-service Trainees and Canteen (front)